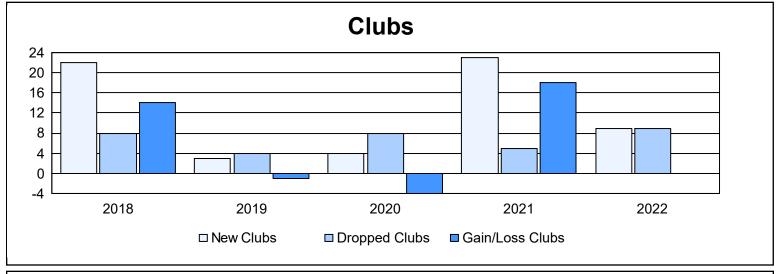

District 3234H1 As of June 2022 Cumulative

| Year      | New<br>Clubs | Dropped<br>Clubs | Gain/<br>Loss<br>Clubs | New<br>Members | Charter<br>Members | Reinstate<br>Members | Transfer<br>Members | Total<br>Member<br>Added | Total<br>Members<br>Dropped | Gain/<br>Loss<br>Members |
|-----------|--------------|------------------|------------------------|----------------|--------------------|----------------------|---------------------|--------------------------|-----------------------------|--------------------------|
| 2017-2018 | 22           | 8                | 14                     | 692            | 507                | 67                   | 12                  | 1,278                    | 762                         | 516                      |
| 2018-2019 | 3            | 4                | -1                     | 488            | 154                | 188                  | 3                   | 833                      | 892                         | -59                      |
| 2019-2020 | 4            | 8                | -4                     | 304            | 126                | 37                   | 4                   | 471                      | 892                         | -421                     |
| 2020-2021 | 23           | 5                | 18                     | 829            | 550                | 25                   | 10                  | 1,414                    | 515                         | 899                      |
| 2021-2022 | 9            | 9                | 0                      | 731            | 264                | 58                   | 11                  | 1,064                    | 795                         | 269                      |
| Average   | 12           | 7                | 5                      | 609            | 320                | 75                   | 8                   | 1,012                    | 771                         | 241                      |