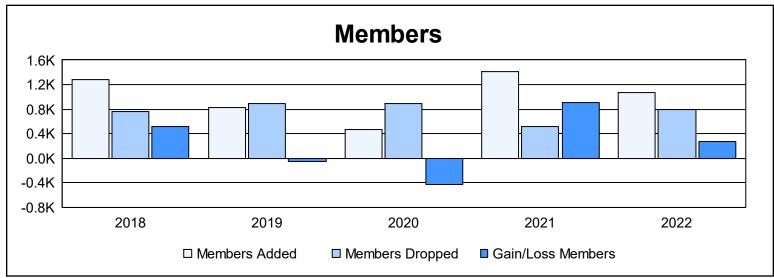

District 3234H1 As of June 2022 Cumulative

| Year      | New<br>Clubs | Dropped<br>Clubs | Gain/<br>Loss<br>Clubs | New<br>Members | Charter<br>Members | Reinstate<br>Members | Transfer<br>Members | Total<br>Member<br>Added | Total<br>Members<br>Dropped | Gain/<br>Loss<br>Members |
|-----------|--------------|------------------|------------------------|----------------|--------------------|----------------------|---------------------|--------------------------|-----------------------------|--------------------------|
| 2017-2018 | 22           | 8                | 14                     | 692            | 507                | 67                   | 12                  | 1,278                    | 762                         | 516                      |
| 2018-2019 | 3            | 4                | -1                     | 488            | 154                | 188                  | 3                   | 833                      | 892                         | -59                      |
| 2019-2020 | 4            | 8                | -4                     | 304            | 126                | 37                   | 4                   | 471                      | 892                         | -421                     |
| 2020-2021 | 23           | 5                | 18                     | 829            | 550                | 25                   | 10                  | 1,414                    | 515                         | 899                      |
| 2021-2022 | 9            | 9                | 0                      | 731            | 264                | 58                   | 11                  | 1,064                    | 795                         | 269                      |
| Average   | 12           | 7                | 5                      | 609            | 320                | 75                   | 8                   | 1,012                    | 771                         | 241                      |